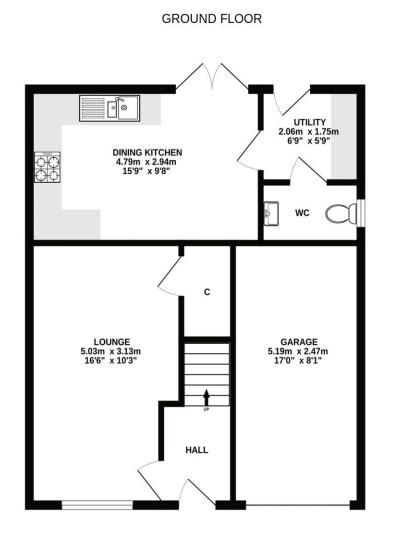

#### Gross Internal Floor Size 96 m<sup>2</sup>

**1ST FLOOR** 

#### ALL SIZES TAKEN AT WIDEST POINTS

Whilst every attempt has been made to ensure the accuracy of the floorplan contained here, measurements of doors, windows, rooms and any other items are approximate and no responsibility is taken for any error, omission or mis-statement. This plan is for illustrative purposes only and should be used as such by any prospective purchaser. The services, systems and appliances shown have not been tested and no guarantee as to their operability or efficiency can be given. Made with Metropix ©2024