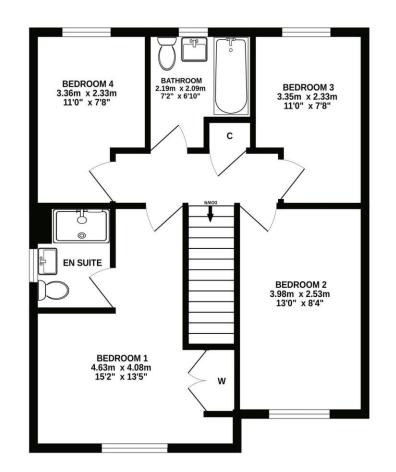

#### Gross Internal Floor Size 96 m<sup>2</sup>

**1ST FLOOR** 

#### ALL SIZES TAKEN AT WIDEST POINTS

Whilst every attempt has been made to ensure the accuracy of the floorplan contained here, measurements of doors, windows, rooms and any other items are approximate and no responsibility is taken for any error, omission or mis-statement. This plan is for illustrative purposes only and should be used as such by any prospective purchaser. The services, systems and appliances shown have not been tested and no guarantee as to their operability or efficiency can be given. Made with Metropix ©2024