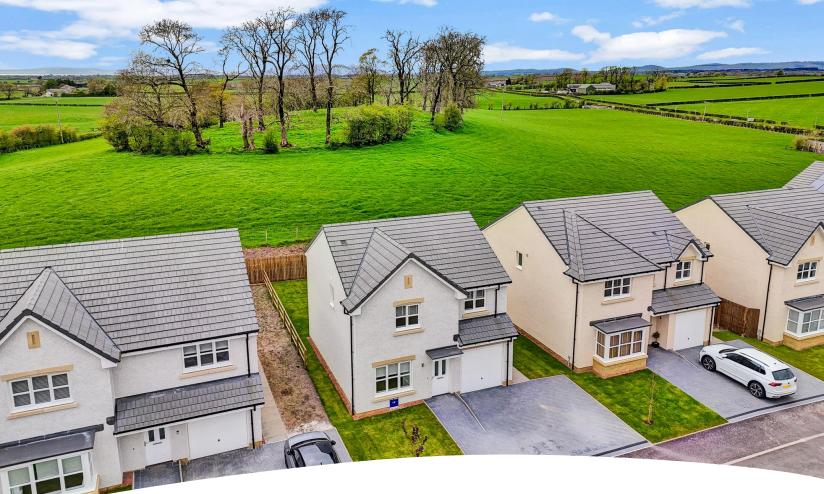

# Plot 19 Evergreen Manor, Irvine Road, Kilmarnock, KA3 2NT

Donald Ross Residential are delighted to showcase Plot 19 Evergreen Manor, Kilmaurs. This stunning four bedroom detached villa built by renowned developers Miller Homes offers flexible accommodation including kitchen with utility room, master bedroom with en-suite and double monoblock driveway with garage, ideally situated with a west facing rear garden enjoying incredible, far reaching countryside views.

- New Detached Villa
- Lounge
- Open Plan Dining Kitchen with Appliances
- Utility Room & Downstairs WC
- Four Bedrooms (Master with En Suite)
- Family Bathroom (Bath with Shower Over
- Solar Panels with Smart Meters
- Double Driveway with Garage
- Landscaped West Facing Rear Garden with Countryside Views
- 2 Year Customer Care Warranty & 10 Year NHBC